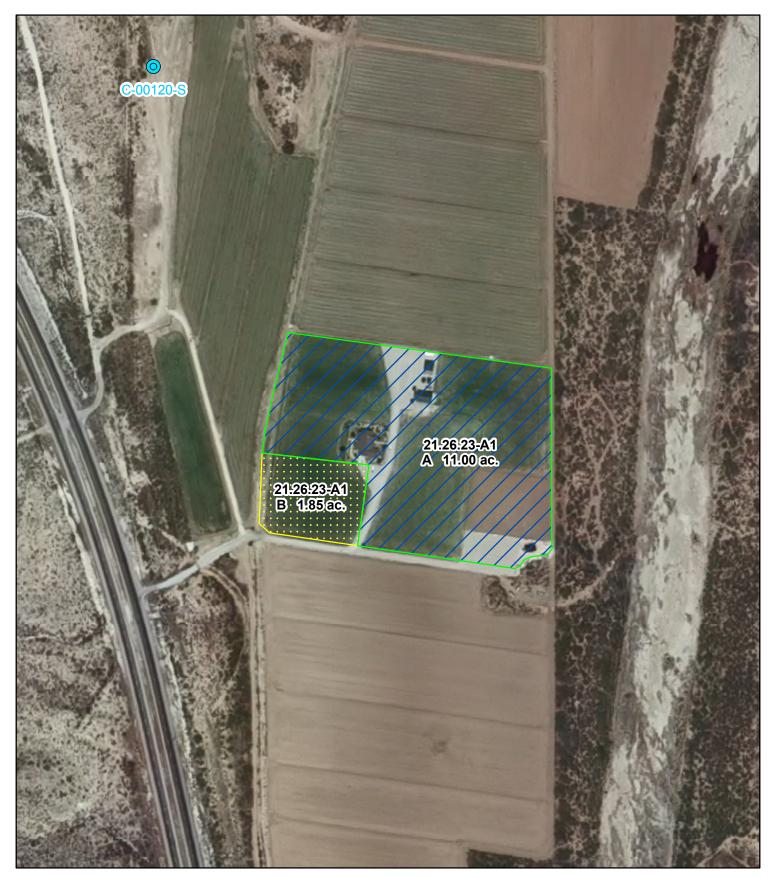

Subfile No.: 21.26.23-A1

Court No.: CV-WH-03-990

CID Assessment Number: **590-01-00-00-01** 

Date of Filing of Original Consent Order: April 03, 2006

Defendants: EVE M. FLANIGAN RON J. HYDEN

# A. <u>IRRIGATED LANDS (Surface Water & Supplemental Groundwater Combined):</u>

a. Office of the State Engineer File No(s): 6, C-120

#### e. Point(s) of Diversion:

Well No.: C-00120

Location: As set forth in Part G of this Appendix.

Ditch Name: Carlsbad Irrigation District Main Canal Location: As set forth in Part G of this Appendix

### f. Location and Amount of Irrigated Acreage:

Section 23, Township 21S, Range 26E, N.M.P.M.

Pt. SW1/4

11.00 acres

Total: 11.00 acres (Supplemental)

As shown on the attached revised Hydrographic Survey Map for Subfile No. 21.26.23-A1, and the CID Section Hydrographic Survey Map Sheet No. 36 (1999-2011), included in Part F of this Appendix, representing the Court record as of the date of the filing of this Decree.

## e. Point(s) of Diversion:

NONE Ditch Name: Carlsbad Irrigation District Main Canal Location: As set forth in Part G of this Appendix

## f. Location and Amount of No Right Acreage:

Section 23, Township 21S, Range 26E, N.M.P.M.

Pt. SW1/4

1.85 acres

Total: 1.85 acres (No Right)

As shown on the attached revised Hydrographic Survey Map for Subfile No. 21.26.23-A1, and the CID Section Hydrographic Survey Map Sheet No. 36 (1999-2011), included in Part F of this Appendix, representing the Court record as of the date of the filing of this Decree.